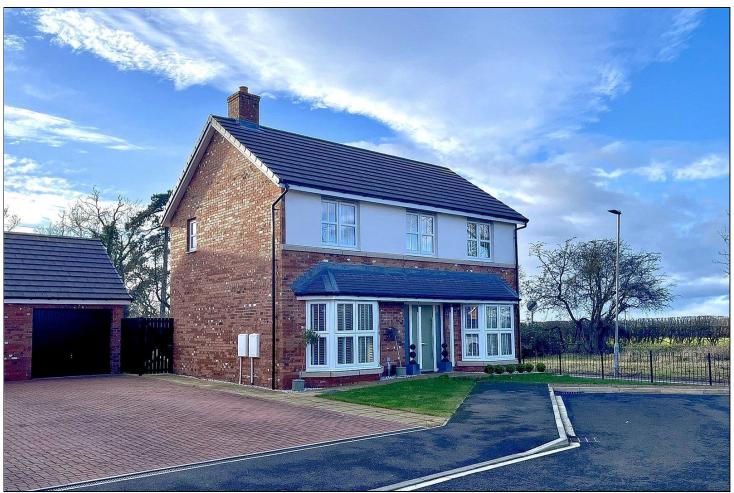

## LINDEN CRESCENT, YARM, TS15 9FX

- A Stunning, Four Bedroom Double Fronted
  Detached Home Offering Stylish Accommodation
  Enhanced by High Quality Fittings
- Occupying A Delightful Corner Plot, Not Directly Overlooked Within the Prestigious Avant Homes 'Tall Trees' Development in Yarm
- Nicely Presented Lawned Gardens with The Rear Enjoying a Westerly Aspect, Block Paved Driveway & Single Garage
- Spacious Lounge with Eye-Catching Media Wall & Separate Study, Both Having Bay Windows to The Front
- Superb Kitchen/Diner with Built-In Oven & Hob, Integrated Fridge/Freezer & Dishwasher & Two Sets of Bi-Folding Doors to The Rear
- Utility Room Leading to The Cloakroom/WC
- Impressive Master Bedroom with Fitted Wardrobes & An En-Suite Shower Room with High Quality Fittings
- Family Bathroom with White Three Piece Suite & Attractive Wall & Floor Tiling
- Gas Central Heating System with 'Hive' Controls, Double Glazing & Bespoke Fittings Including a Glazed Wine Store in The Under Stairs Space

## LINDEN CRESCENT, TS15 9FX

A stunning, four bedroom double fronted detached home offering stylish accommodation enhanced by high quality fittings and occupying a delightful corner plot, not directly overlooked within the prestigious Avant Homes 'Tall Trees' development in Yarm with nicely presented lawned gardens with the rear enjoying a westerly aspect, block paved driveway and a single garage.