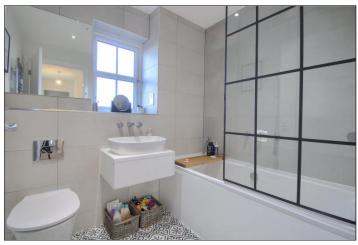

BEDROOM THREE - 3.63m x 2.74m (11'11" x 9')

BEDROOM FOUR - 3m x 1.98m (9'10" x 6'6")

BATHROOM - 2.2m x 1.96m (7'3" x 6'5")