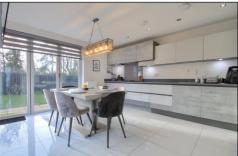

## LINDEN CRESCENT, YARM, TS15 9FX

- A Stunning, Four Bedroom Double Fronted
  Detached Home Offering Stylish Accommodation
  Enhanced by High Quality Fittings
- Occupying A Delightful Corner Plot, Not Directly Overlooked Within the Prestigious Avant Homes 'Tall Trees' Development in Yarm
- Nicely Presented Lawned Gardens with The Rear Enjoying a Westerly Aspect, Block Paved Driveway & Single Garage
- Spacious Lounge with Eye-Catching Media Wall & Separate Study, Both Having Bay Windows to The Front
- Superb Kitchen/Diner with Built-In Oven & Hob, Integrated Fridge/Freezer & Dishwasher & Two Sets of Bi-Folding Doors to The Rear
- Utility Room Leading to The Cloakroom/WC
- Impressive Master Bedroom with Fitted Wardrobes & An En-Suite Shower Room with High Quality Fittings
- Family Bathroom with White Three Piece Suite & Attractive Wall & Floor Tiling
- Gas Central Heating System with 'Hive' Controls, Double Glazing & Bespoke Fittings Including a Glazed Wine Store in The Under Stairs Space

STUDY - 2.87m (9'5") x 2.74m (9') Measured into bay

BEDROOM TWO - 3.76m x 2.97m (12'4" x 9'9")

KITCHEN/DINER – 5m (16'5") reducing to 3.7m (12'2") x 4.01m (13'2")

TO VIEW: Tel: 01642788878

59 High Street, Yarm, TS15 9BH