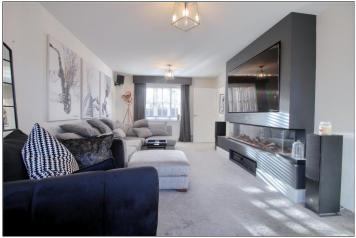

#### **ENTRANCE HALLWAY**

BEDROOM ONE - 5.97m (19'7") reducing to 3.38m (11'1") x 2.97m (9'9")

Fitted wardrobes.

LOUNGE - 6.48m (21'3") x 3.35m (11') Measured into bay

EN-SUITE - 2.5m x 1.4m (8'2" x 4'7")