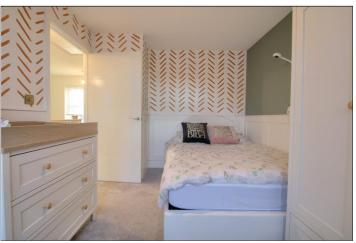

BEDROOM THREE - 3.63m x 2.74m (11'11" x 9')

BEDROOM FOUR - 3m x 1.98m (9'10" x 6'6")

BATHROOM - 2.2m x 1.96m (7'3" x 6'5")