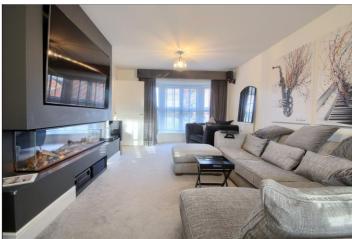

#### **ENTRANCE HALLWAY**

BEDROOM ONE - 5.97m (19'7") reducing to 3.38m (11'1") x 2.97m (9'9")

Fitted wardrobes.

LOUNGE - 6.48m (21'3") x 3.35m (11') Measured into bay

EN-SUITE - 2.5m x 1.4m (8'2" x 4'7")