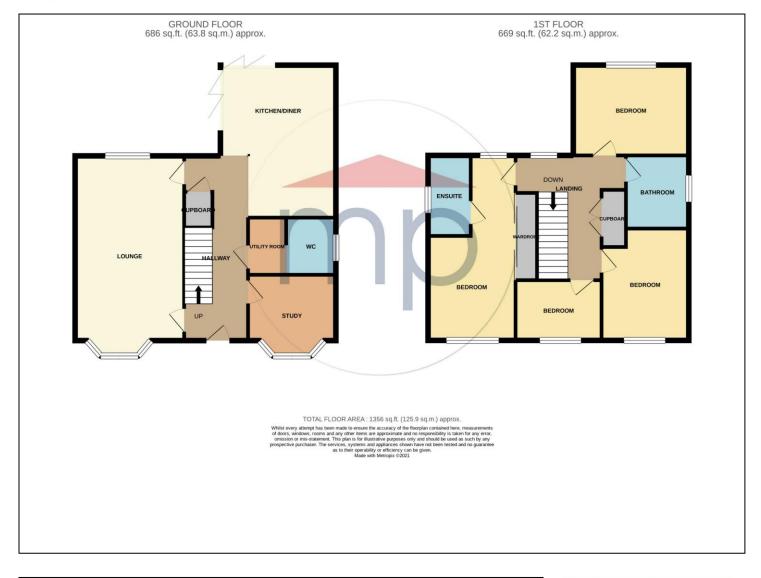

## **GROUND FLOOR**

### LANDING

**FIRST FLOOR** 

#### **UTILITY ROOM**

Opening to ...

CLOAKROOM/WC

#### **ENTRANCE HALLWAY**

BEDROOM ONE - 5.97m (19'7") reducing to 3.38m (11'1") x 2.97m (9'9")

Fitted wardrobes.

LOUNGE - 6.48m (21'3") x 3.35m (11') Measured into bay

EN-SUITE - 2.5m x 1.4m (8'2" x 4'7")

STUDY - 2.87m (9'5") x 2.74m (9') Measured into bay

BEDROOM TWO - 3.76m x 2.97m (12'4" x 9'9")

KITCHEN/DINER – 5m (16'5") reducing to 3.7m (12'2") x 4.01m (13'2")

TO VIEW: Tel: 01642788878

59 High Street, Yarm, TS15 9BH

BEDROOM THREE - 3.63m x 2.74m (11'11" x 9')

BEDROOM FOUR - 3m x 1.98m (9'10" x 6'6")

BATHROOM - 2.2m x 1.96m (7'3" x 6'5")