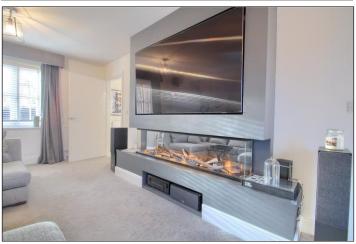

#### **ENTRANCE HALLWAY**

BEDROOM ONE - 5.97m (19'7") reducing to 3.38m (11'1") x 2.97m (9'9")

Fitted wardrobes.

LOUNGE - 6.48m (21'3") x 3.35m (11') Measured into bay

EN-SUITE - 2.5m x 1.4m (8'2" x 4'7")