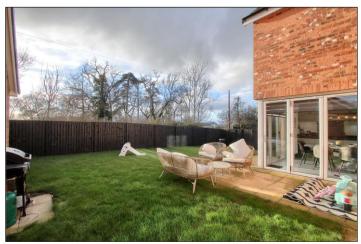

### **EXTERNALLY**

#### **GARDENS & GARAGE**

Lawned front garden with a block paved driveway providing off street parking and leading to the single garage with up and over door, power points and lighting. A side access path leads to the generous enclosed rear garden which is not directly overlooked and enjoys a Westerly aspect. Being mainly laid to lawn with a fenced boundary and paved patio area.