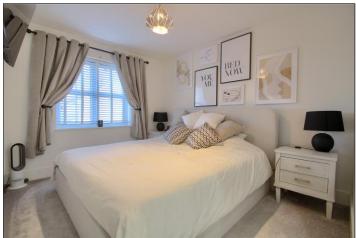

#### **ENTRANCE HALLWAY**

BEDROOM ONE - 5.97m (19'7") reducing to 3.38m (11'1") x 2.97m (9'9")

Fitted wardrobes.

LOUNGE - 6.48m (21'3") x 3.35m (11') Measured into bay

EN-SUITE - 2.5m x 1.4m (8'2" x 4'7")

BEDROOM THREE - 3.63m x 2.74m (11'11" x 9')

BEDROOM FOUR - 3m x 1.98m (9'10" x 6'6")

BATHROOM - 2.2m x 1.96m (7'3" x 6'5")