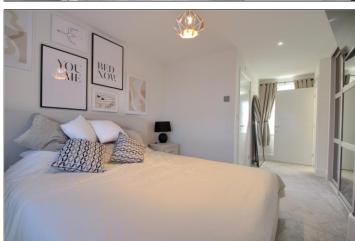

#### **ENTRANCE HALLWAY**

BEDROOM ONE - 5.97m (19'7") reducing to 3.38m (11'1") x 2.97m (9'9")

Fitted wardrobes.

LOUNGE - 6.48m (21'3") x 3.35m (11') Measured into bay

EN-SUITE - 2.5m x 1.4m (8'2" x 4'7")

BEDROOM THREE - 3.63m x 2.74m (11'11" x 9')

BEDROOM FOUR - 3m x 1.98m (9'10" x 6'6")

BATHROOM - 2.2m x 1.96m (7'3" x 6'5")