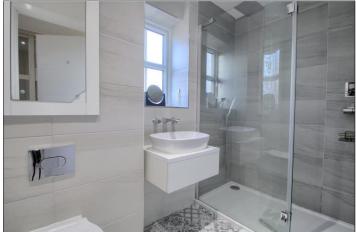

BEDROOM THREE - 3.63m x 2.74m (11'11" x 9')

BEDROOM FOUR - 3m x 1.98m (9'10" x 6'6")

BATHROOM - 2.2m x 1.96m (7'3" x 6'5")