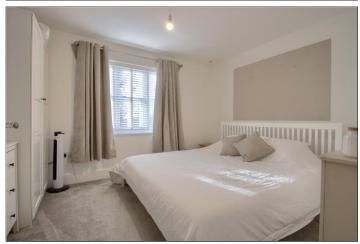

#### **ENTRANCE HALLWAY**

BEDROOM ONE - 5.97m (19'7") reducing to 3.38m (11'1") x 2.97m (9'9")

Fitted wardrobes.

LOUNGE - 6.48m (21'3") x 3.35m (11') Measured into bay

EN-SUITE - 2.5m x 1.4m (8'2" x 4'7")