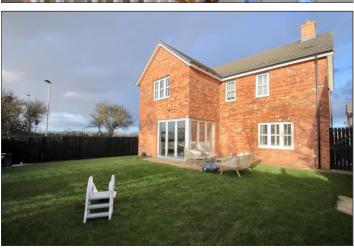

### **EXTERNALLY**

#### **GARDENS & GARAGE**

Lawned front garden with a block paved driveway providing off street parking and leading to the single garage with up and over door, power points and lighting. A side access path leads to the generous enclosed rear garden which is not directly overlooked and enjoys a Westerly aspect. Being mainly laid to lawn with a fenced boundary and paved patio area.