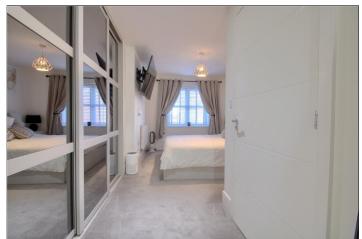

#### **ENTRANCE HALLWAY**

BEDROOM ONE - 5.97m (19'7") reducing to 3.38m (11'1") x 2.97m (9'9")

Fitted wardrobes.

LOUNGE - 6.48m (21'3") x 3.35m (11') Measured into bay

EN-SUITE - 2.5m x 1.4m (8'2" x 4'7")