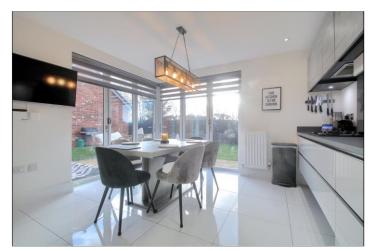

STUDY - 2.87m (9'5") x 2.74m (9') Measured into bay

BEDROOM TWO - 3.76m x 2.97m (12'4" x 9'9")

KITCHEN/DINER – 5m (16'5") reducing to 3.7m (12'2") x 4.01m (13'2")

TO VIEW: Tel: 01642788878

59 High Street, Yarm, TS15 9BH