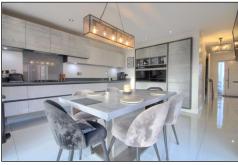

## LINDEN CRESCENT, YARM, TS15 9FX

- A Stunning, Four Bedroom Double Fronted
  Detached Home Offering Stylish Accommodation
  Enhanced by High Quality Fittings
- Occupying A Delightful Corner Plot, Not Directly Overlooked Within the Prestigious Avant Homes 'Tall Trees' Development in Yarm
- Nicely Presented Lawned Gardens with The Rear Enjoying a Westerly Aspect, Block Paved Driveway & Single Garage
- Spacious Lounge with Eye-Catching Media Wall & Separate Study, Both Having Bay Windows to The Front
- Superb Kitchen/Diner with Built-In Oven & Hob, Integrated Fridge/Freezer & Dishwasher & Two Sets of Bi-Folding Doors to The Rear
- Utility Room Leading to The Cloakroom/WC
- Impressive Master Bedroom with Fitted Wardrobes & An En-Suite Shower Room with High Quality Fittings
- Family Bathroom with White Three Piece Suite & Attractive Wall & Floor Tiling
- Gas Central Heating System with 'Hive' Controls, Double Glazing & Bespoke Fittings Including a Glazed Wine Store in The Under Stairs Space

STUDY - 2.87m (9'5") x 2.74m (9') Measured into bay

BEDROOM TWO - 3.76m x 2.97m (12'4" x 9'9")

KITCHEN/DINER – 5m (16'5") reducing to 3.7m (12'2") x 4.01m (13'2")

TO VIEW: Tel: 01642788878

59 High Street, Yarm, TS15 9BH